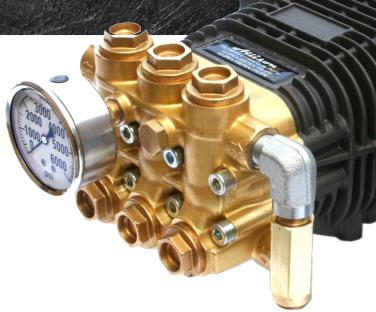

# Our pumps run harder and last longer than any other pump in the industry. **WHY?**

- Heavy Duty Reinforced Brass Heads with External and Internal Bracing.
- Large Diameter Stainless Steel Valve Caps with Increased Thread Depth.
- Oversized Bearings for greater belt 'side-loads' means longer pump back-end life.
- Heavy Duty Connecting Rod with Guide Pins for Perfect Cap Alignment.
- 'State of the Art' Packing Design means longer, uninterrupted run-times.
- Cool-run Technology and Extra Capacity Oil Sumps promote longevity.

### Installed Features include...

- 6,000 PSI Pressure Gauges
- Pump Rails for Shafted Pumps
- Safety Pressure Relief Valve

۲

- Easy Start Valve
- Quick Drain Oil Plug

19 KOHLER ALLISON PUMP 8.6 GPM @ 2500 PSI List \$3,995.00