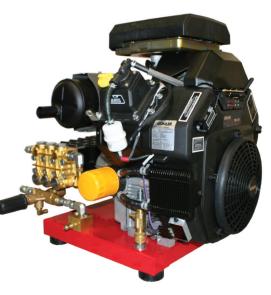

## ALLISON Severe Duty Performance Pumps

Complete System Includes: Allison Severe Duty Pump Allison Engine Terminator Pressure Gauge Safety Relief Valve AL-607 Unloader Industrial Base Plate Vibration Isolators 20 AMP Recharging System

> Shipping Not Included Hose & Gun Sold Separately