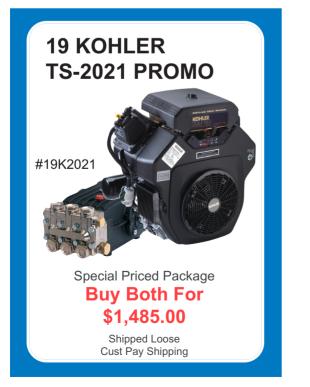

THE ONLY PUMP IN THE INDUSTRY WITH A 2-YEAR 'BUMPER TO BUMPER' WARRANTY! AND 210° PACKINGS!



# Our pumps run harder and last longer than any other pump in the industry. **WHY?**

- Heavy Duty Reinforced Brass Heads with External and Internal Bracing.
- Large Diameter Stainless Steel Valve Caps with Increased Thread Depth.
- Oversized Bearings for greater belt 'side-loads' means longer pump back-end life.
- Heavy Duty Connecting Rod with Guide Pins for Perfect Cap Alignment.
- 'State of the Art' Packing Design means longer, uninterrupted run-times.
- Cool-run Technology and Extra Capacity Oil Sumps promote longevity.

### Installed Features include...

- 6,000 PSI Pressure Gauges
- Pump Rails for Shafted Pumps
- Safety Pressure Relief Valve

۲

- Easy Start Valve
- Quick Drain Oil Plug



19 KOHLER ALLISON PUMP 8.6 GPM @ 2500 PSI List \$3,995.00



Complete System Includes: Allison Severe Duty Pump Allison Engine Terminator Pressure Gauge Safety Relief Valve AL-607 Unloader Industrial Base Plate Vibration Isolators 20 AMP Recharging System

> Shipping Not Included Hose & Gun Sold Separately



#19K8625ABP



#### UNLESS NOTED OTHERWISE WE PAY SHIPPING TO LOWER 48 ON \$150.00 WEB ORDERS